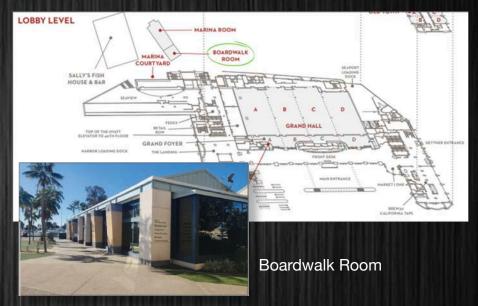

# Navigating to the Boardwalk Room & the Convention Center

Grand Hyatt - Lobby Level Floor Plan