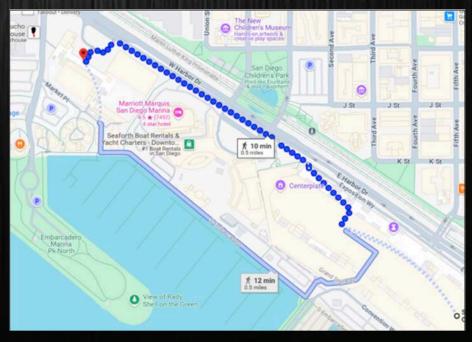

pdating Presenter: Derek Burr from Bruker |
| 12:30 PM | Automation Decision Making and Workflow Application Presenter: Kevin Kho from Alpine Bio/ Noble foods                                                                                     |
| 12:50 PM | Robotic Power: Boosting High-Throughput Phenotyping Efficiency Presenter: Clay Overturf from Genomatica                                                                                   |
| 1:10 PM  | Scalable Protein Expression and High Throughput Characterization through Mass Spectrometry enabled by Lynx Presenter: Benjamin Lee from BMS                                               |

# Navigating to the Boardwalk Room & the Convention Center

Grand Hyatt - Lobby Level Floor Plan



# Walking Route - Grand Hyatt to Convention Center



## **MONDAY - BAJA CALI BUFFET**

- Chicken Tortilla Soup (GF)
- Queso Fresco, Bleu Corn Tortillas Strips
- Fiesta Cesar Salad (Deconstructed)
- Romaine Lettuce (VG, GF), Diced Tomatoes (VG, GF), Pickled Red Onions (VG, GF), Cotija Cheese (V, GF), Pine Nuts (VG, GF, N), Tortilla Strips (V, GF), Cilantro (VG, GF), Poblano Dressing (V, GF)
- Corn Salad (GF, VG)
- · Mango, Black Beans, Jicama, Green Onions, Lime, Chile
- Quinoa and Chickpea Salad (GF, VG)
- · Roasted Tomatoes, Cilantro, Papaya, Red Onion, Mint Vinaigrette
- Red Mole Braised Short Ribs (GF)
- Cauliflower Rice, Chayote Curtido
- Banana Leaf Baked Mahi Mahi (GF)
- Pozole Sauce, Grilled Lime, Sweet Hominy
- Cilantro Rice (VG, GF)
- Peas, Carrots, Tomatoes, Onions
- Grilled Mexican Squash Al Mojo (GF, V)
- Pearl Tomatoes, Pursla